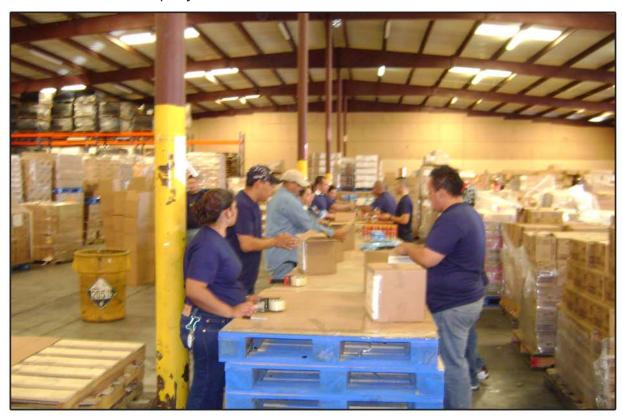

### Spectacular Warehouse Facilities

Spectacular's Warehouse Is Over 40,000 Square Feet.

# Spectacular Warehouse Facilities

Spectacular Also Sells Provision Packs to Organizations and Associations to Support Their Programs.