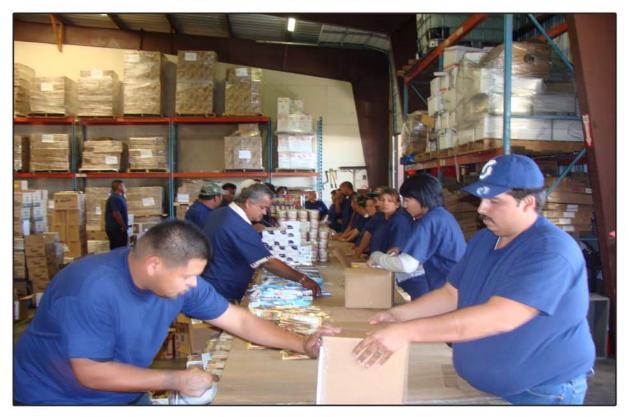

### Spectacular Warehouse Facilities

Spectacular's Warehouse Is Over 40,000 Square Feet.

## Spectacular Warehouse Facilities

Spectacular Markets to and Assembles Provision Packs for Government Employees.