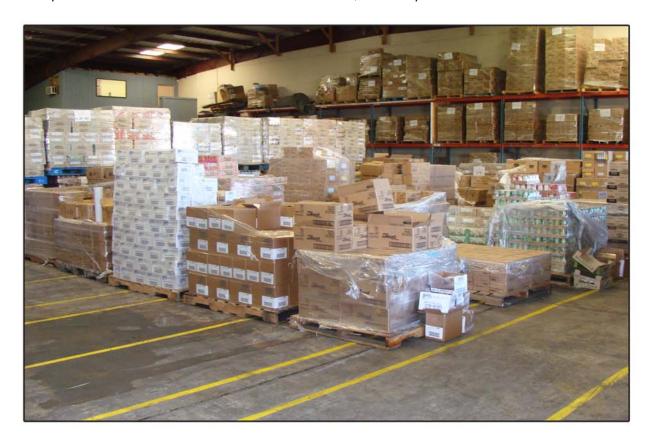

### Spectacular Warehouse Facilities

Spectacular's Warehouse Is Over 40,000 Square Feet.

## Spectacular Warehouse Facilities

Spectacular Markets to and Assembles Provision Packs for Government Employees.

# Spectacular Warehouse Facilities

Spectacular Also Sells Provision Packs to Organizations and Associations to Support Their Programs.