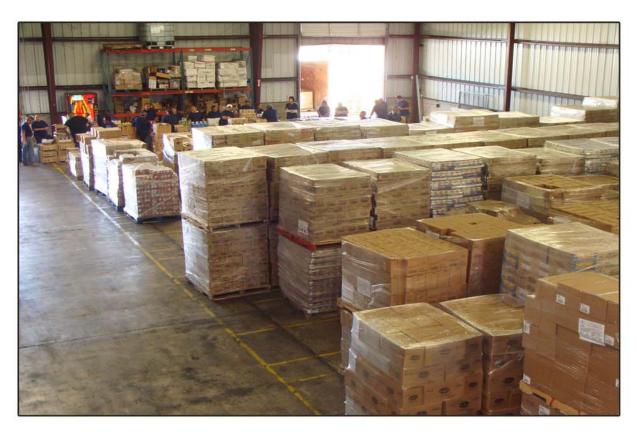

### Spectacular Warehouse Facilities

Spectacular's Warehouse Is Over 40,000 Square Feet.

## Spectacular Warehouse Facilities

Spectacular Markets to and Assembles Provision Packs for Government Employees.

# Spectacular Warehouse Facilities

Spectacular Also Sells Provision Packs to Organizations and Associations to Support Their Programs.